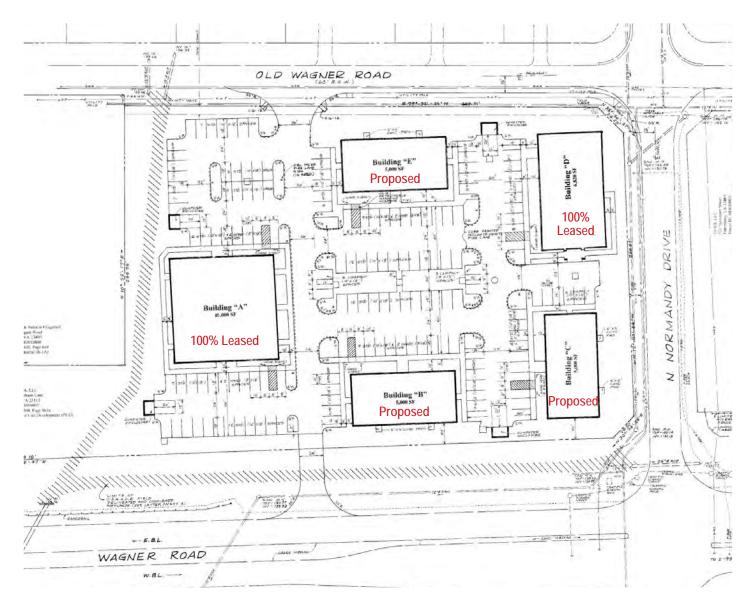

#### SITE PLAN

Nathan S. Jones, IV nathan.jones@domcommercial.com 855.530.2300

#### PROPERTY HIGHLIGHTS:

- Two medical buildings fully leased
- Three pad sites ready for development
- Excellent location just off I-95 Exit 48 (Wagner Road)
- Located near Southside Regional Medical Center
- Close proximity to Fort Lee & John Randolph Medical Center
- Please call for pricing