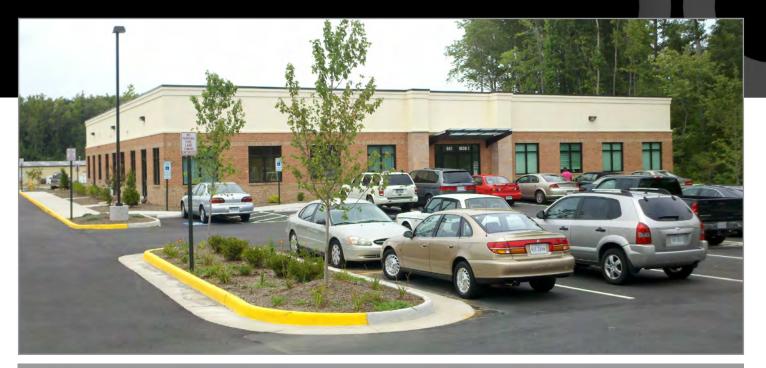

### FORSALE

## OLD WAGNER ROAD Petersburg, Virginia 23805

### MEDICAL OFFICE BUILDINGS & PAD SITES AVAILABLE

#### PROPERTY HIGHLIGHTS:

- Two medical buildings fully leased
- Three pad sites ready for development
- Excellent location just off I-95 Exit 48 (Wagner Road)
- Located near Southside Regional Medical Center
- Close proximity to Fort Lee & John Randolph Medical Center
- Please call for pricing