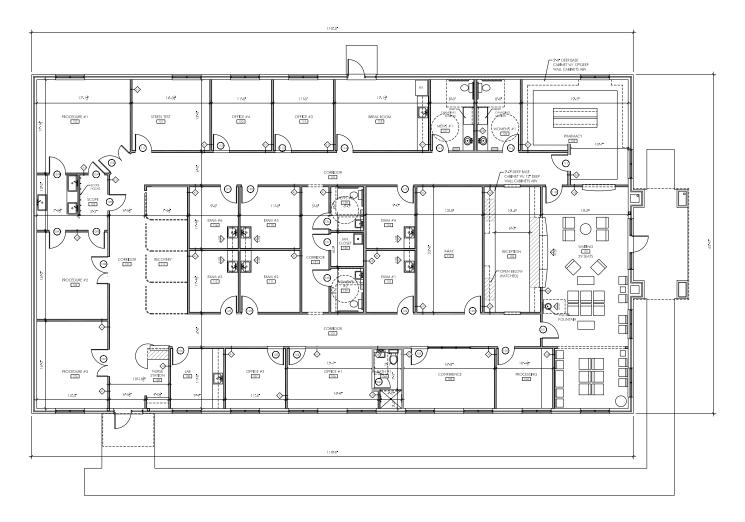

# OLD WAGNER ROAD

Petersburg, Virginia 23805

SPACE PLAN (10,000 SF BUILDING)

Nathan S. Jones, IV nathan.jones@domcommercial.com 855.530.2300