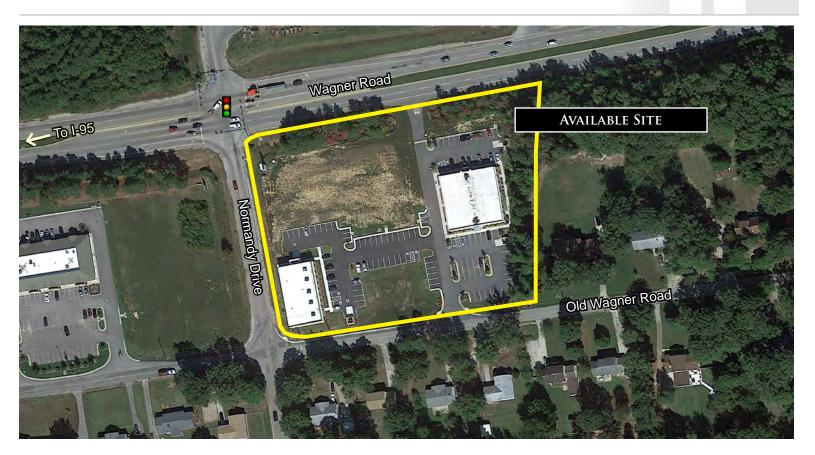

## OLD WAGNER ROAD

Petersburg, Virginia 23805

#### SITE PLAN

Nathan S. Jones, IV nathan.jones@domcommercial.com 855.530.2300