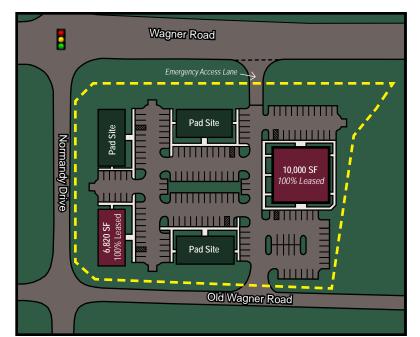

#### SITE PLAN

Nathan S. Jones, IV nathan.jones@domcommercial.com 855.530.2300

#### PROPERTY HIGHLIGHTS:

- Two medical buildings fully leased
- Three pad sites ready for development
- Excellent location just off I-95 Exit 48 (Wagner Road)
- Located near Southside Regional Medical Center
- Close proximity to Fort Lee & John Randolph Medical Center
- Please call for pricing