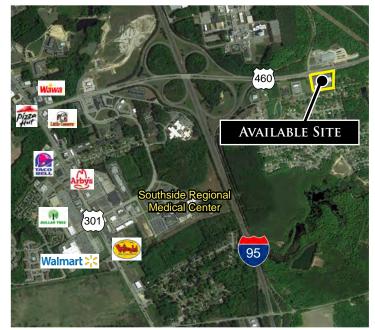

### MARKET INFO

The independent city of Petersburg consists of 23.1 square miles and is located in south-central Virginia. Petersburg is bordered on the north by the Appomattox River. The city, strategically located at the junction of Interstates 85 and 95 and the site of two mainline railroads, enables industries to easily access the markets of the East and Midwest. Petersburg is 23 miles south of Richmond and 125 miles south of Washington, D.C. The Port of Hampton Roads is 80 miles southeast. The city of Petersburg is located in the Richmond Metropolitan Statistical Area (MSA).

Petersburg has two hospitals that provide medical services to residents. Southside Regional Medical Center is a 468-bed acute care facility with a staff of over 1,300 employees and 185 physicians representing all major specialties. Medical services at this center include 24-hour emergency care, surgery, trauma center, home health care, rehabilitation unit, physical therapy and nuclear medicine. Poplar Springs Hospital, a 100-bed private psychiatric facility provides treatment programs for adults, adolescents and the chemically dependent. John Randolph Hospital in Hopewell is easily accessible to Petersburg residents. This 150-bed facility also offers a full range of medical services including 24-hour emergency care, surgery, physical and occupational therapy, nuclear medicine, and intensive and coronary care.