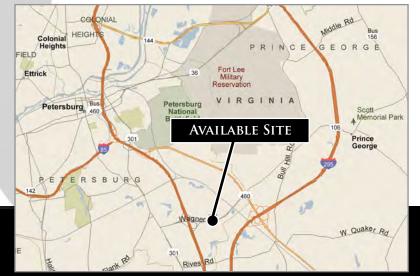

### MARKET INFO

The independent city of Petersburg consists of 23.1 square miles and is located in south-central Virginia. Petersburg is bordered on the north by the Appomattox River. The city, strategically located at the junction of Interstates 85 and 95 and the site of two mainline railroads, enables industries to easily access the markets of the East and Midwest. Petersburg is 23 miles south of Richmond and 125 miles south of Washington, D.C. The Port of Hampton Roads is 80 miles southeast. The city of Petersburg is located in the Richmond Metropolitan Statistical Area (MSA).