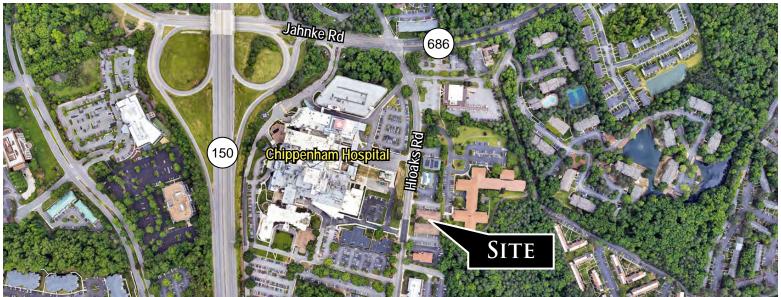

#### **PROPERTY HIGHLIGHTS:**

- ► 1,200 SF space available (Suite C), former medical use
- Adjacent to HCA Chippenham Hospital
- Professional General/Medical Office Building
- ► 12,837+/- SF Building on 1.06 acre lot, Zoned RO-1
- Conveniently located just off Chippenham and Powhite Parkway
- Proximate to Midlothian Turnpike & Hull Street
- Contact broker for pricing

# 909 HIOAKS ROAD Richmond, Virginia 23225