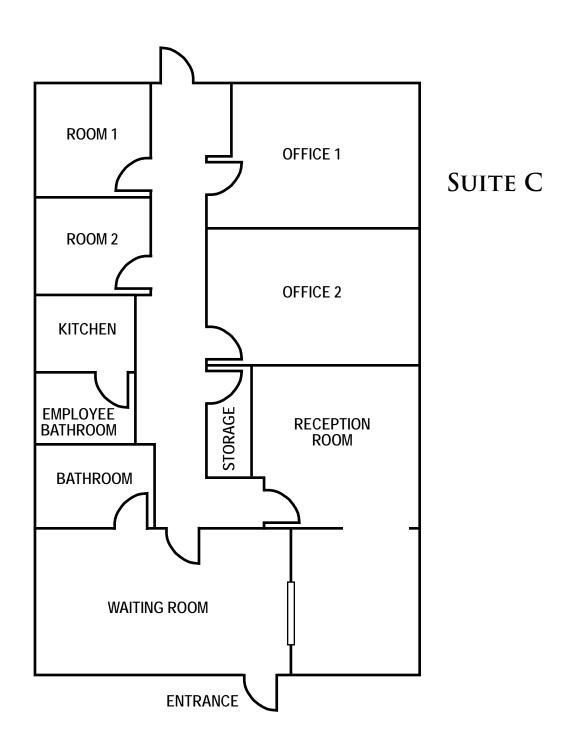

#### **PROPERTY HIGHLIGHTS:**

- ► 1,200 SF space available (Suite C), former medical use
- Adjacent to HCA Chippenham Hospital
- Professional General/Medical Office Building
- ► 12,837+/- SF Building on 1.06 acre lot, Zoned RO-1
- Conveniently located just off Chippenham and Powhite Parkway
- Proximate to Midlothian Turnpike & Hull Street
- Contact broker for pricing

# 909 HIOAKS ROAD Richmond, Virginia 23225