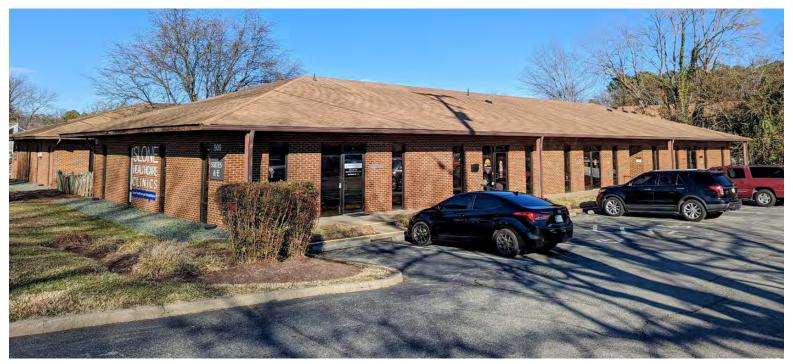

## 909 HIOAKS ROAD

Richmond, Virginia 23225

#### **PROPERTY HIGHLIGHTS:**

- ► 1,200 SF space available (Suite C), former medical use
- Adjacent to HCA Chippenham Hospital
- Professional General/Medical Office Building
- ► 12,837+/- SF Building on 1.06 acre lot, Zoned RO-1
- Conveniently located just off Chippenham and Powhite Parkway
- Proximate to Midlothian Turnpike & Hull Street
- Contact broker for pricing