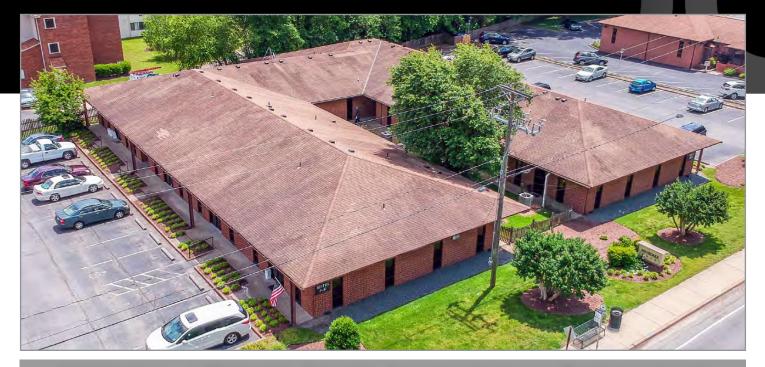

### 909 Hioaks Road

Richmond, Virginia 23225

### MEDICAL / OFFICE SPACE AVAILABLE IN RICHMOND

#### **PROPERTY HIGHLIGHTS:**

- ► 1,200 SF space available (Suite C), former medical use
- Adjacent to HCA Chippenham Hospital
- Professional General/Medical Office Building
- ► 12,837+/- SF Building on 1.06 acre lot, Zoned RO-1
- Conveniently located just off Chippenham and Powhite Parkway
- Proximate to Midlothian Turnpike & Hull Street
- Contact broker for pricing