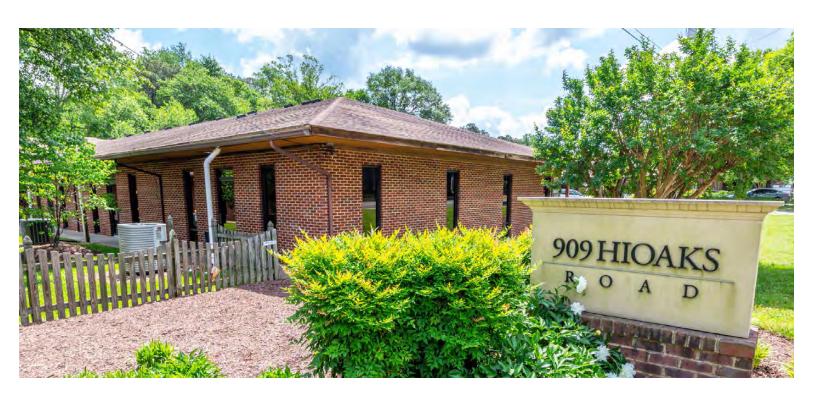

### 909 Hioaks Road

Richmond, Virginia 23225

### MEDICAL / OFFICE SPACE AVAILABLE IN RICHMOND

#### **PROPERTY HIGHLIGHTS:**

- ► 1,200 SF space available (Suite C), former medical use
- Adjacent to HCA Chippenham Hospital
- Professional General/Medical Office Building
- ► 12,837+/- SF Building on 1.06 acre lot, Zoned RO-1
- Conveniently located just off Chippenham and Powhite Parkway
- Proximate to Midlothian Turnpike & Hull Street
- Contact broker for pricing