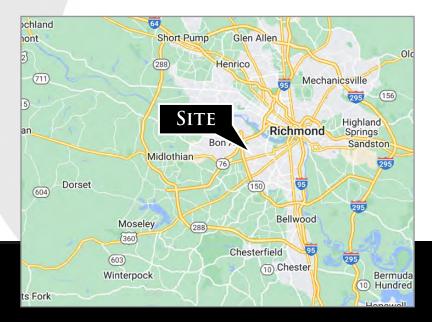

225



### MEDICAL / OFFICE SPACE AVAILABLE IN RICHMOND

#### **PROPERTY HIGHLIGHTS:**

- ► 1,200 SF space available (Suite C), former medical use
- Adjacent to HCA Chippenham Hospital
- Professional General/Medical Office Building
- ► 12,837+/- SF Building on 1.06 acre lot, Zoned RO-1
- Conveniently located just off Chippenham and Powhite Parkway
- Proximate to Midlothian Turnpike & Hull Street
- Contact broker for pricing

| <u>Demographics</u>      | <u>1 Mile</u> | 3 Miles  | <u> 5 Miles</u> |
|--------------------------|---------------|----------|-----------------|
| Population               | 11,229        | 73,114   | 223,011         |
| Households               | 5,060         | 30,552   | 92,691          |
| Average Household Income | \$50,213      | \$72,208 | \$82,357        |





Nathan S. Jones, IV nathan.jones@domcommercial.com 855.530.2300

## 909 HIOAKS ROAD

Richmond, Virginia 23225







#### Nathan S. Jones, IV

nathan.jones@domcommercial.com 855.530.2300

# 909 HIOAKS ROAD Richmond, Virginia 23225







#### Nathan S. Jones, IV

nathan.jones@domcommercial.com 855.530.2300

# 909 HIOAKS ROAD Richmond, Virginia 23225





#### Nathan S. Jones, IV

nathan.jones@domcommercial.com 855.530.2300

# 909 HIOAKS ROAD Richmond, Virginia 23225





### **SUITE C PHOTOS**





Nathan S. Jones, IV

nathan.jones@domcommercial.com 855.530.2300