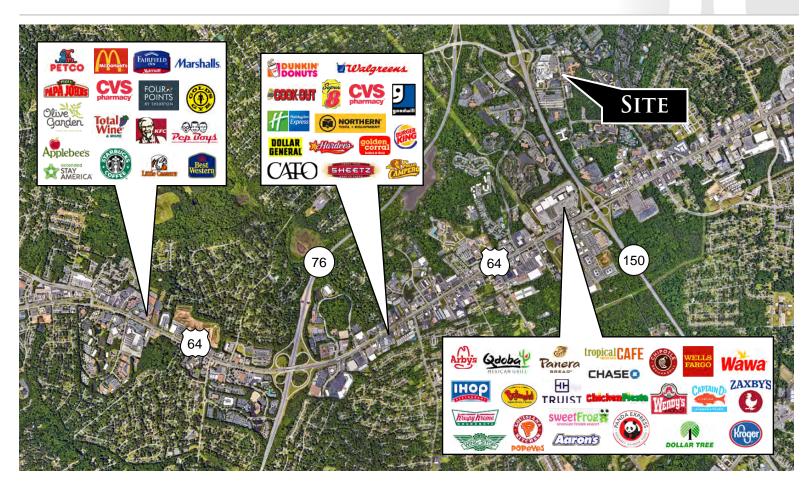

e (Suite C), former medical use
- Adjacent to HCA Chippenham Hospital
- Professional General/Medical Office Building
- ► 12,837+/- SF Building on 1.06 acre lot, Zoned RO-1
- Conveniently located just off Chippenham and Powhite Parkway
- Proximate to Midlothian Turnpike & Hull Street
- Contact broker for pricing

| <u>Demographics</u>      | <u>1 Mile</u> | 3 Miles  | <u> 5 Miles</u> |
|--------------------------|---------------|----------|-----------------|
| Population               | 11,229        | 73,114   | 223,011         |
| Households               | 5,060         | 30,552   | 92,691          |
| Average Household Income | \$50,213      | \$72,208 | \$82,357        |





Nathan S. Jones, IV nathan.jones@domcommercial.com 855.530.2300

## 909 HIOAKS ROAD

Richmond, Virginia 23225







#### Nathan S. Jones, IV

nathan.jones@domcommercial.com 855.530.2300

# 909 HIOAKS ROAD Richmond, Virginia 23225







#### Nathan S. Jones, IV

nathan.jones@domcommercial.com 855.530.2300

# 909 HIOAKS ROAD Richmond, Virginia 23225





#### Nathan S. Jones, IV

nathan.jones@domcommercial.com 855.530.2300

# 909 HIOAKS ROAD Richmond, Virginia 23225





### **SUITE C PHOTOS**





Nathan S. Jones, IV

nathan.jones@domcommercial.com 855.530.2300