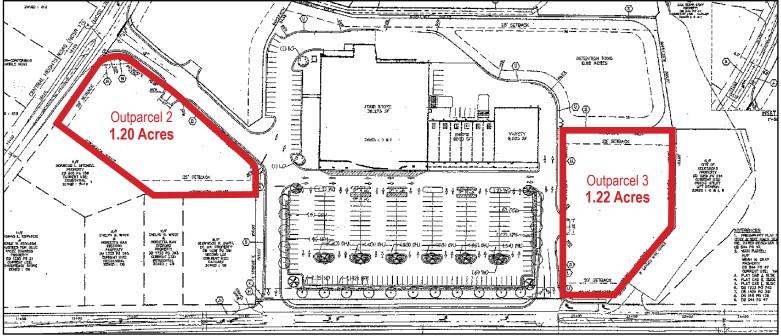

## **PROPERTY HIGHLIGHTS:**

- ► 55,000+/- SF shopping center anchored by Food Lion & Family Dollar
- ► Located along New Hope Road near the signalized intersection of Central Heights Road, just off Route 13 (Berkeley Blvd).
- Zoned Commercial, Public Utilities Available
- ► New Hope Road Traffic 10,500 vpd
- ▶ Contact Broker for Pricing