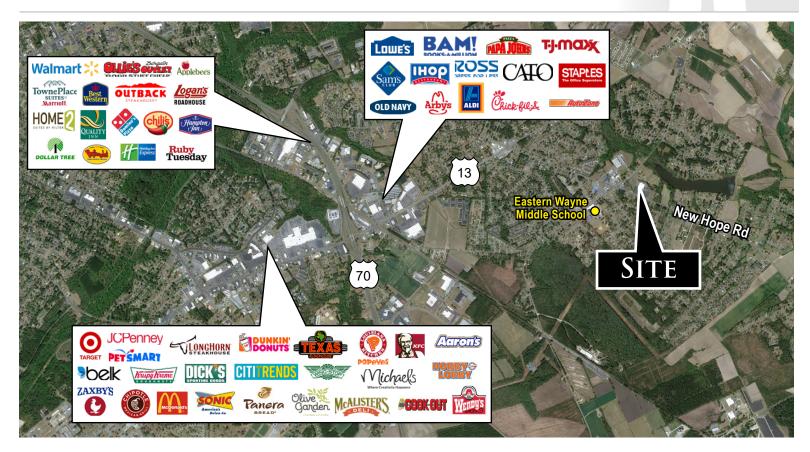

## **PROPERTY HIGHLIGHTS:**

- ► 55,000+/- SF shopping center anchored by Food Lion & Family Dollar
- ► Located along New Hope Road near the signalized intersection of Central Heights Road, just off Route 13 (Berkeley Blvd).
- Zoned Commercial, Public Utilities Available
- ► New Hope Road Traffic 10,500 vpd
- ▶ Contact Broker for Pricing