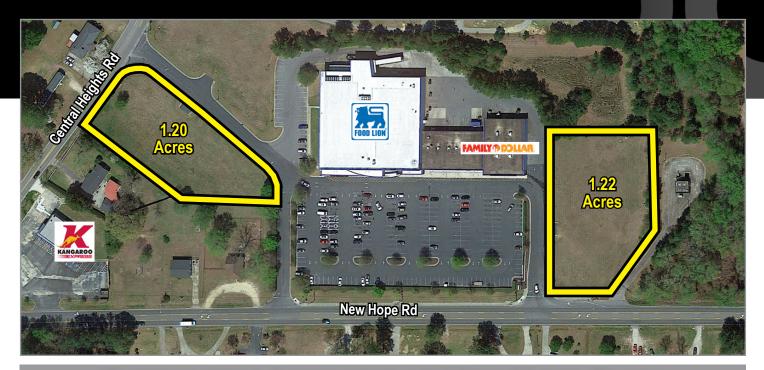

## **PROPERTY HIGHLIGHTS:**

- ► 55,000+/- SF shopping center anchored by Food Lion & Family Dollar
- ► Located along New Hope Road near the signalized intersection of Central Heights Road, just off Route 13 (Berkeley Blvd).
- Zoned Commercial, Public Utilities Available
- ► New Hope Road Traffic 10,500 vpd
- ▶ Contact Broker for Pricing