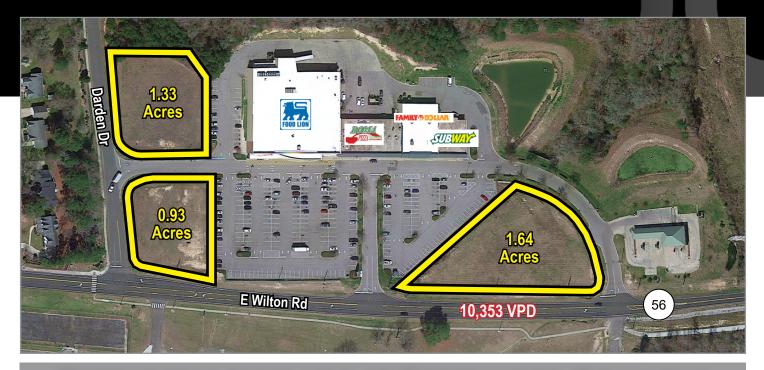

#### **PROPERTY HIGHLIGHTS:**

- ► 60,000+/- SF Food Lion anchored shopping center with Family Dollar & Subway
- ► Located along Route 56 near the signalized intersection of N. Crescent Drive
- Adjacent to South Granville High School
- Zoned C-56 Commercial, Public Utilities Available
- Route 56 Traffic 10,500 vpd
- Contact Broker for Pricing