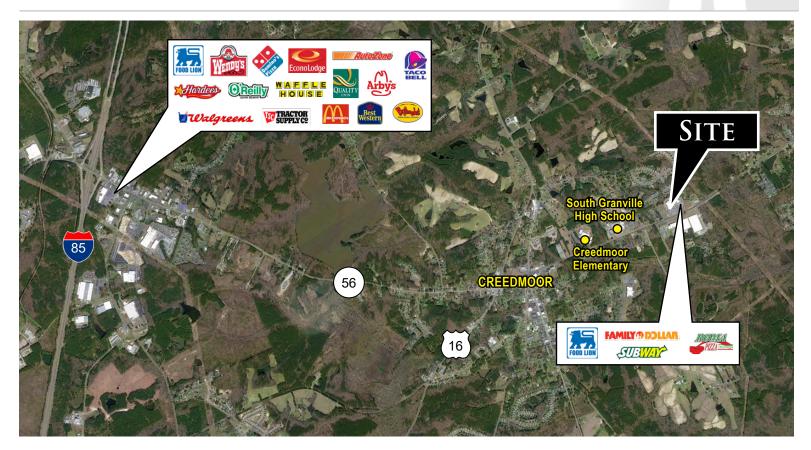

#### **PROPERTY HIGHLIGHTS:**

- ► 60,000+/- SF Food Lion anchored shopping center with Family Dollar & Subway
- ► Located along Route 56 near the signalized intersection of N. Crescent Drive
- Adjacent to South Granville High School
- Zoned C-56 Commercial, Public Utilities Available
- Route 56 Traffic 10,500 vpd
- Contact Broker for Pricing