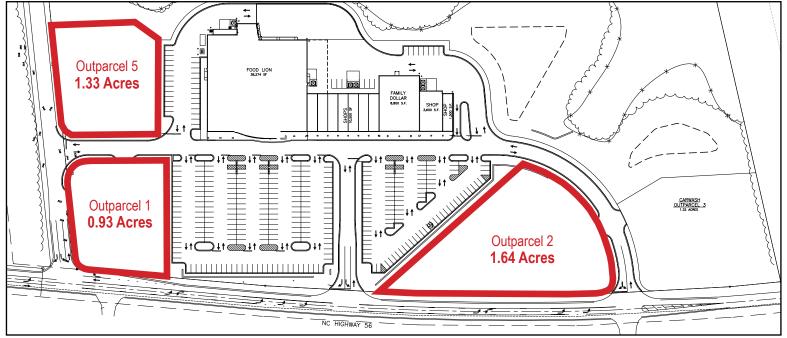

#### **PROPERTY HIGHLIGHTS:**

- ► 60,000+/- SF Food Lion anchored shopping center with Family Dollar & Subway
- ► Located along Route 56 near the signalized intersection of N. Crescent Drive
- Adjacent to South Granville High School
- Zoned C-56 Commercial, Public Utilities Available
- Route 56 Traffic 10,500 vpd
- Contact Broker for Pricing