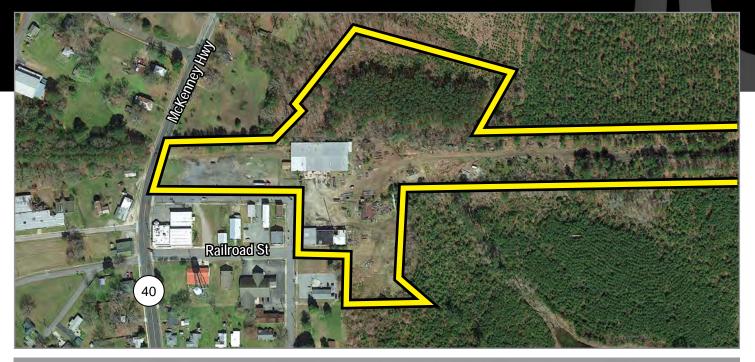

## 10429 RAILROAD STREET

McKenney, VA 23872

### +/-23 ACRES AVAILABLE IN MCKENNEY, VA

#### **PROPERTY HIGHLIGHTS:**

- +/- 23 acres (multiple parcels), Zoned predominately M-1.
- Ample yard space, portions are fenced.
- 20,000 SF, metal frame, warehouse/shop building with 20' ceiling heights.
- 3 Phase Industrial level electricity, Municipal water & sewer connected.
- Good visibility along Rt. 40, approx. 1 mile from the McKenney exit (#42) on I-85.
- Dinwiddie is located within the focus area of the Tobacco Region Opportunity Fund to attract new businesses based on job creation and capital investment.