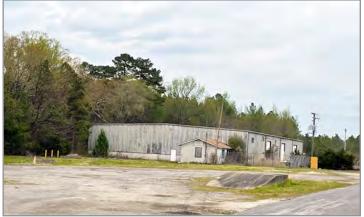

#### **PROPERTY HIGHLIGHTS:**

- +/- 23 acres (multiple parcels), Zoned predominately M-1.
- Ample yard space, portions are fenced.
- 20,000 SF, metal frame, warehouse/shop building with 20' ceiling heights.
- 3 Phase Industrial level electricity, Municipal water & sewer connected.
- Good visibility along Rt. 40, approx. 1 mile from the McKenney exit (#42) on I-85.
- Dinwiddie is located within the focus area of the Tobacco Region Opportunity Fund to attract new businesses based on job creation and capital investment.