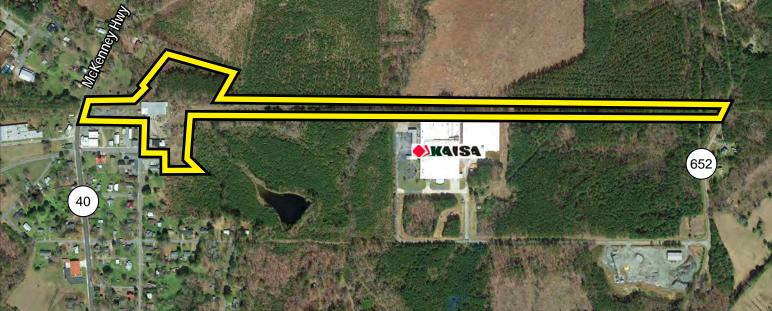

#### **PROPERTY HIGHLIGHTS:**

- +/- 23 acres (multiple parcels), Zoned predominately M-1.
- Ample yard space, portions are fenced.
- 20,000 SF, metal frame, warehouse/shop building with 20' ceiling heights.
- 3 Phase Industrial level electricity, Municipal water & sewer connected.
- Good visibility along Rt. 40, approx. 1 mile from the McKenney exit (#42) on I-85.
- Dinwiddie is located within the focus area of the Tobacco Region Opportunity Fund to attract new businesses based on job creation and capital investment.