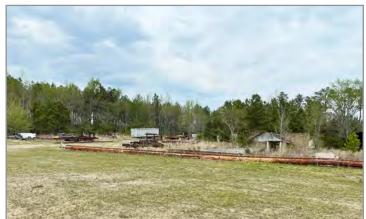

#### **PROPERTY HIGHLIGHTS:**

- +/- 23 acres (multiple parcels), Zoned predominately M-1.
- Ample yard space, portions are fenced.
- 20,000 SF, metal frame, warehouse/shop building with 20' ceiling heights.
- 3 Phase Industrial level electricity, Municipal water & sewer connected.
- Good visibility along Rt. 40, approx. 1 mile from the McKenney exit (#42) on I-85.
- Dinwiddie is located within the focus area of the Tobacco Region Opportunity Fund to attract new businesses based on job creation and capital investment.