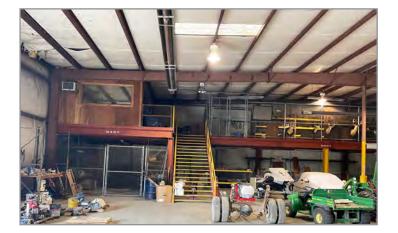

#### **PROPERTY HIGHLIGHTS:**

- +/- 23 acres (multiple parcels), Zoned predominately M-1.
- Ample yard space, portions are fenced.
- 20,000 SF, metal frame, warehouse/shop building with 20' ceiling heights.
- 3 Phase Industrial level electricity, Municipal water & sewer connected.
- Good visibility along Rt. 40, approx. 1 mile from the McKenney exit (#42) on I-85.
- Dinwiddie is located within the focus area of the Tobacco Region Opportunity Fund to attract new businesses based on job creation and capital investment.