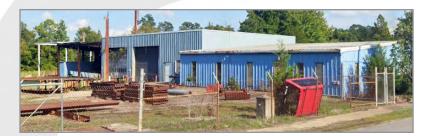

#### **PROPERTY HIGHLIGHTS:**

- +/- 23 acres (multiple parcels), Zoned predominately M-1.
- Ample yard space, portions are fenced.
- 20,000 SF, metal frame, warehouse/shop building with 20' ceiling heights.
- 3 Phase Industrial level electricity, Municipal water & sewer connected.
- Good visibility along Rt. 40, approx. 1 mile from the McKenney exit (#42) on I-85.
- Dinwiddie is located within the focus area of the Tobacco Region Opportunity Fund to attract new businesses based on job creation and capital investment.