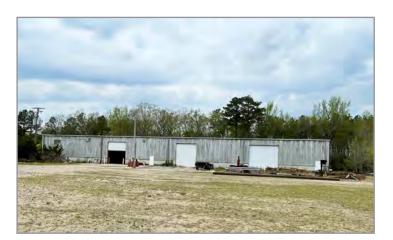

#### **PROPERTY HIGHLIGHTS:**

- +/- 23 acres (multiple parcels), Zoned predominately M-1.
- Ample yard space, portions are fenced.
- 20,000 SF, metal frame, warehouse/shop building with 20' ceiling heights.
- 3 Phase Industrial level electricity, Municipal water & sewer connected.
- Good visibility along Rt. 40, approx. 1 mile from the McKenney exit (#42) on I-85.
- Dinwiddie is located within the focus area of the Tobacco Region Opportunity Fund to attract new businesses based on job creation and capital investment.