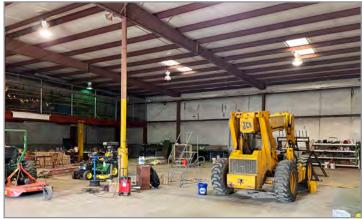

#### **PROPERTY HIGHLIGHTS:**

- +/- 23 acres (multiple parcels), Zoned predominately M-1.
- Ample yard space, portions are fenced.
- 20,000 SF, metal frame, warehouse/shop building with 20' ceiling heights.
- 3 Phase Industrial level electricity, Municipal water & sewer connected.
- Good visibility along Rt. 40, approx. 1 mile from the McKenney exit (#42) on I-85.
- Dinwiddie is located within the focus area of the Tobacco Region Opportunity Fund to attract new businesses based on job creation and capital investment.