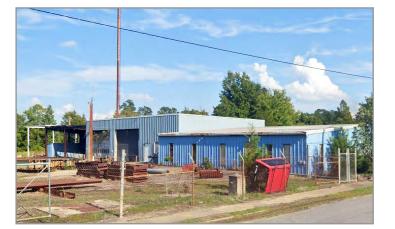

#### **PROPERTY HIGHLIGHTS:**

- +/- 23 acres (multiple parcels), Zoned predominately M-1.
- Ample yard space, portions are fenced.
- 20,000 SF, metal frame, warehouse/shop building with 20' ceiling heights.
- 3 Phase Industrial level electricity, Municipal water & sewer connected.
- Good visibility along Rt. 40, approx. 1 mile from the McKenney exit (#42) on I-85.
- Dinwiddie is located within the focus area of the Tobacco Region Opportunity Fund to attract new businesses based on job creation and capital investment.